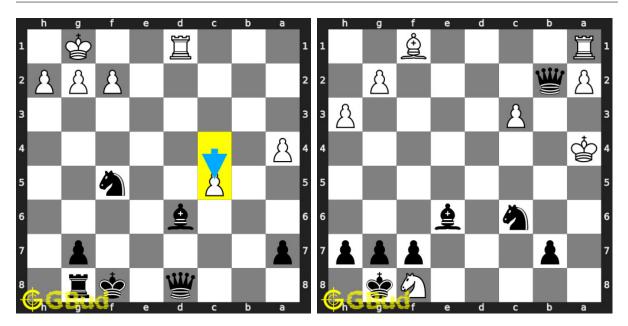

Level : hard, Next Move Solution : https://gbud.

Access the latest version of this article at https://gbud.in/blog/game/chess/chess-puzzles/chess-bishop-puzzles-61-to-70.html

**69. Mate in 3 moves** Level : hard, Next Move : White Solution : https://gbud.in/gsswk34

70. Mate in 3 moves Level : hard, Next Move : Black Solution : https://gbud.in/gsswk34

Figure 1: Solve other puzzles @ https://gbud.in/chsgppz