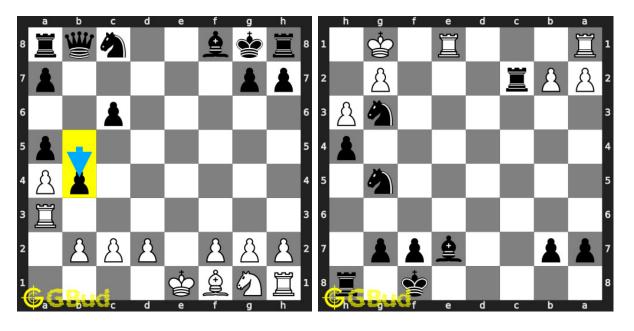

70. Mate in 3 moves Level : hard, Next Move : Black Solution : https://gbud.in/gsswk34

Figure 1: Solve other puzzles @ https://gbud.in/chsgppz