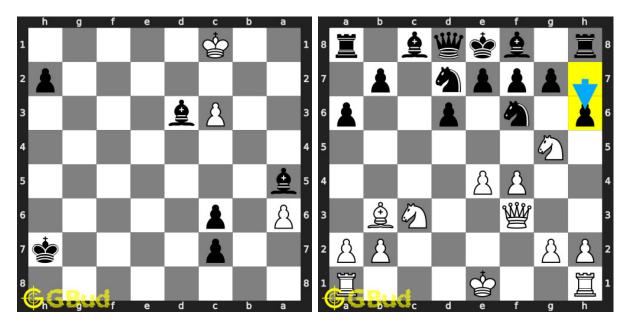

65. Mate in 3 moves Level : hard, Next Move : Black Solution : https://gbud.in/gsswk34

66. Mate in 3 moves Level : hard, Next Move : Black Solution : https://gbud.in/gsswk34

67. What is the better move than losing your rook 68. Mate in 3 moves Level : easy, Next Move : White Solution : https://gbud.in/gsswk34

Level : hard, Next Move Solution : https://gbud.

Access the latest version of this article at https://gbud.in/blog/game/chess/chess-puzzles/chess-bishop-puzzles-61-to-70.html

**69. Mate in 3 moves** Level : hard, Next Move : White Solution : https://gbud.in/gsswk34