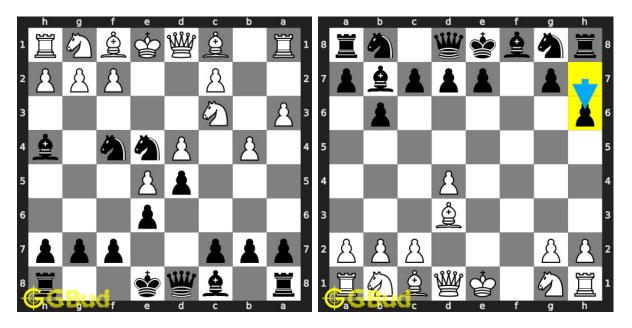

## Chess bishop puzzles 61 to 70

61. Mate in 1 move Level : easy, Next Move : Black Solution : https://gbud.in/gsswk34

62. Mate in 1 move Level : easy, Next Move : White Solution : https://gbud.in/gsswk34

63. Mate in 2 moves Level : hard, Next Move : Black Solution : https://gbud.in/gsswk34

**64. Your knight is threatened What will** Level : easy, Next Move : White Solution : https://gbud.in/gsswk34

Access the latest version of this article at https://gbud.in/blog/game/chess/chess-puzzles/chess-bishop-puzzles-61-to-70.html